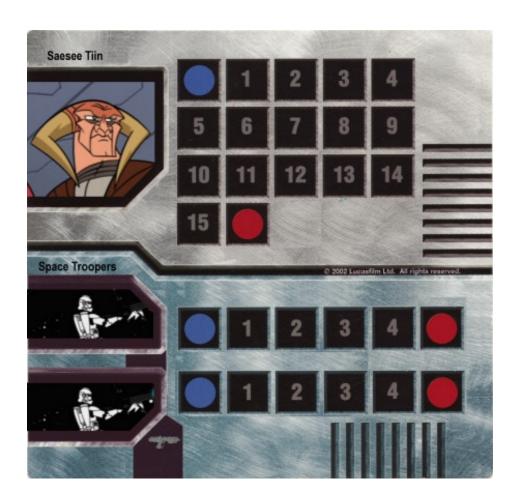

# Saesee Tiin and Space Troopers v1.0

Creator: Scott Hagarty

Saesee Tiin was a powerful Jedi who was on the Jedi Council throughout the prequel trilogy. He had no speaking lines in the films, however he was one of four jedi hand picked by Mace Windu to confront Darth Sidious in Episode III, and his character was expanded upon in the Clone Wars cartoon (where he finally had speaking lines). Saesee was hard-headed, stern and often silent. He was fanatically devoted to the Jedi Order and was one of their best pilots (thanks to his telepathic abilities). In this deck he is paired with a couple of Space Troopers as he was seen fighting with in the Clone Wars cartoon. The special idea with this deck is Saesee's ability to see his opponents cards most of the time. He has a wide variety of attacks to choose from, so ideally his opponent will be constantly guessing which defense cards to play, while conversely, Saesee will know exactly which ones to play. As always, print the card fronts directly onto cardstock, turn the sheet over and then print the card backs on the reverse side. They should line up, check your margins if they don't. Then cut out the cards and enjoy!

## Saesee Tiin