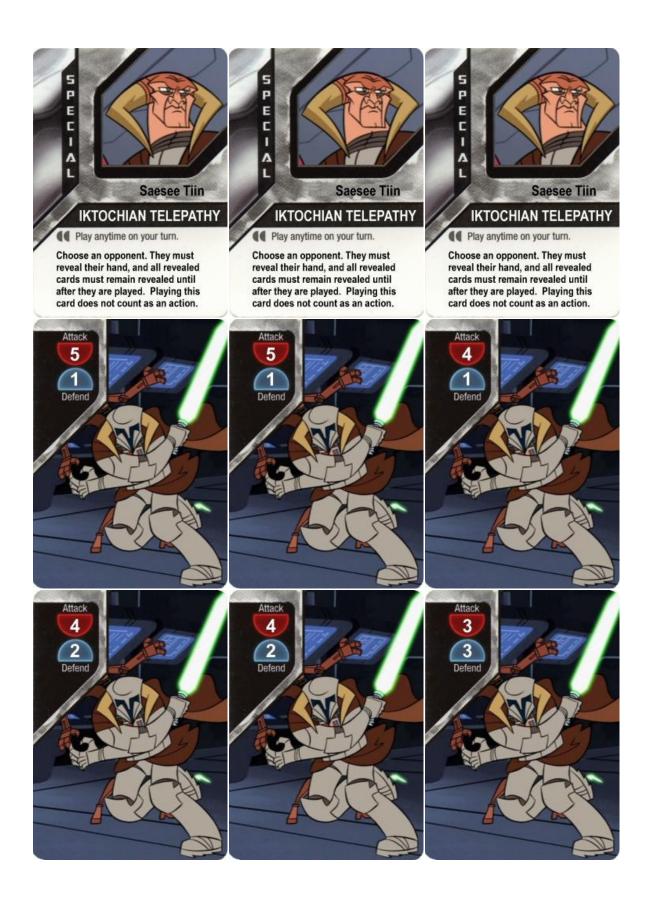

## **CUNNING ATTACK**

Play when Saesee is attacking.

\*If this card is played as your first action, the attack value is 7 instead of 4.

# UNORTHADOX STRIKE

Play when Saesee is attacking.

If the target played a defense card, after the attack is resolved, they receive 3 damage.

#### **UNORTHADOX STRIKE**

Play when Saesee is attacking.

If the target played a defense card, after the attack is resolved, they receive 3 damage.

### **ANTICIPATION**

Play when Saesee is attacking.

If Saesee does damage with this card then playing this card does not count as an action.