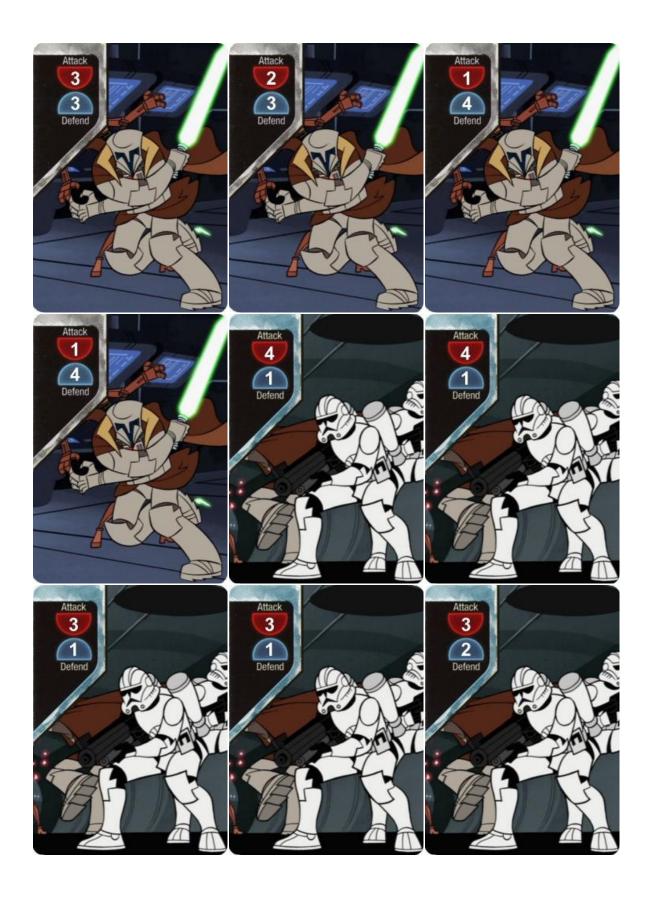

ING ATTACK**

Play when Saesee is attacking.

\*If this card is played as your first action, the attack value is 7 instead of 4.



# UNORTHADOX STRIKE

Play when Saesee is attacking.

If the target played a defense card, after the attack is resolved, they receive 3 damage.



## Saesee Tiin

#### **UNORTHADOX STRIKE**

Play when Saesee is attacking.

If the target played a defense card, after the attack is resolved, they receive 3 damage.



### **ANTICIPATION**

Play when Saesee is attacking.

If Saesee does damage with this card then playing this card does not count as an action.



# UNWAVERING RESOLVE

Play when Saesee is defending.

Draw a card.



# UNWAVERING RESOLVE

Play when Saesee is defending.

Draw a card.



#### JEDI DISCIPLE

• Play anytime on your turn.

Draw 4 cards.