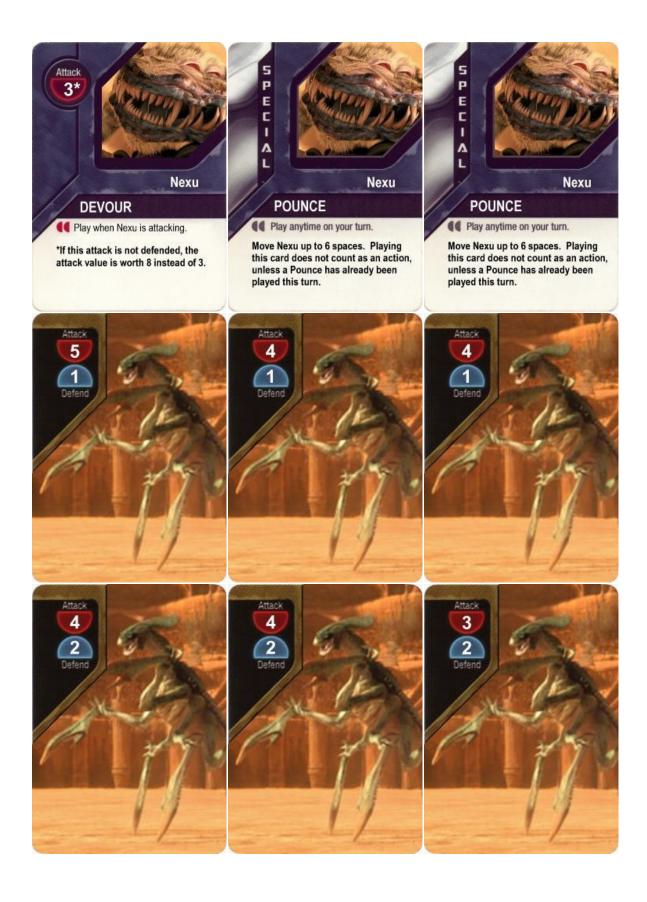

## Acklay and Nexu v1.0 By Scott Hagarty

This deck is for the pair of arena beasts Acklay and Nexu. This deck was built in conjunction with another arena beast, Reek. The two decks are intended to be played together in team games and masterplay, although each works just as well on its own. An interesting movie recreation duel would be a team of Acklay and Nexu with Reek against a team of Anakin and Padme with Obi-Wan Kenobi. Acklay uses the Brown basic set, while Nexu uses the minor melee set. Nexu doesn't provide a lot of power, but his attack support and non-actions are crucial to pull defense so Acklay's Claw Stabs can connect for the win. Nexu will go down quickly with only 9HP, but Acklay has plenty of tricks up his proverbial sleeve. As always, print the deck directly to card stock. Turn the sheet over and print the card backs on the reverse side. Cut out the cards and enjoy!