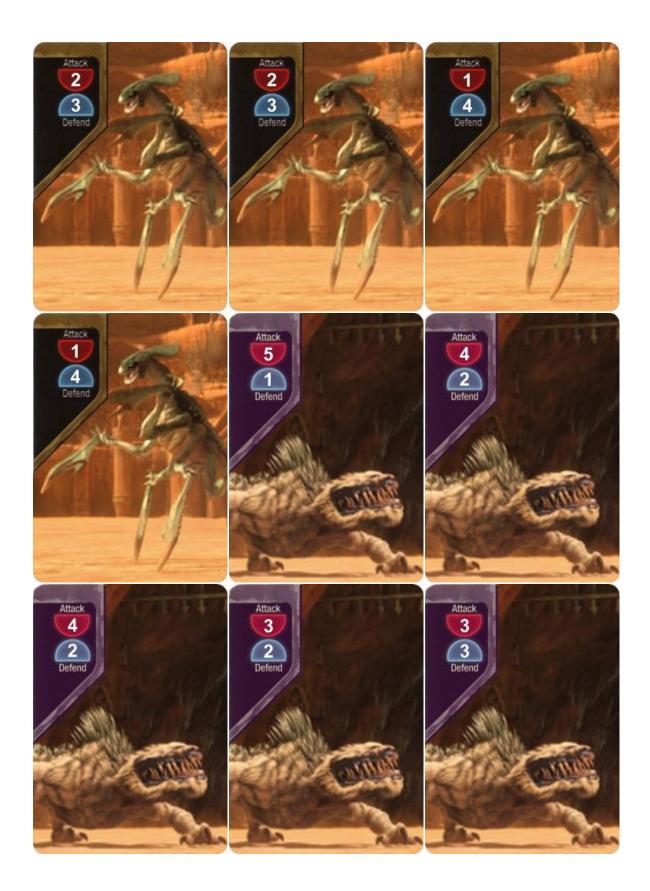

## Acklay and Nexu v1.0 By Scott Hagarty

This deck is for the pair of arena beasts Acklay and Nexu. This deck was built in conjunction with another arena beast, Reek. The two decks are intended to be played together in team games and masterplay, although each works just as well on its own. An interesting movie recreation duel would be a team of Acklay and Nexu with Reek against a team of Anakin and Padme with Obi-Wan Kenobi. Acklay uses the Brown basic set, while Nexu uses the minor melee set. Nexu doesn't provide a lot of power, but his attack support and non-actions are crucial to pull defense so Acklay's Claw Stabs can connect for the win. Nexu will go down quickly with only 9HP, but Acklay has plenty of tricks up his proverbial sleeve. As always, print the deck directly to card stock. Turn the sheet over and print the card backs on the reverse side. Cut out the cards and enjoy!