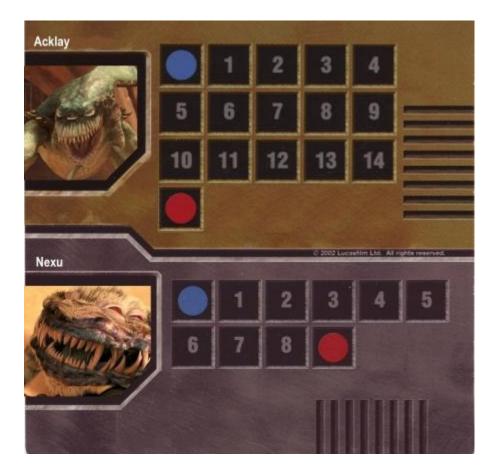

## Acklay and Nexu v1.0 By Scott Hagarty

This deck is for the pair of arena beasts Acklay and Nexu. This deck was built in conjunction with another arena beast, Reek. The two decks are intended to be played together in team games and masterplay, although each works just as well on its own. An interesting movie recreation duel would be a team of Acklay and Nexu with Reek against a team of Anakin and Padme with Obi-Wan Kenobi. Acklay uses the Brown basic set, while Nexu uses the minor melee set. Nexu doesn't provide a lot of power, but his attack support and non-actions are crucial to pull defense so Acklay's Claw Stabs can connect for the win. Nexu will go down quickly with only 9HP, but Acklay has plenty of tricks up his proverbial sleeve. As always, print the deck directly to card stock. Turn the sheet over and print the card backs on the reverse side. Cut out the cards and enjoy!