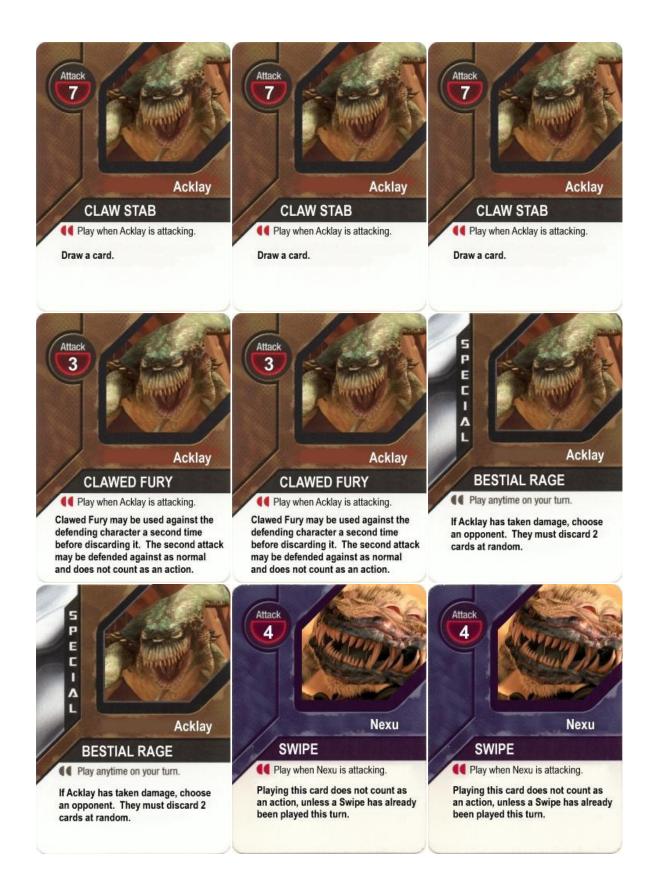

## Acklay and Nexu v1.0 By Scott Hagarty

This deck is for the pair of arena beasts Acklay and Nexu. This deck was built in conjunction with another arena beast, Reek. The two decks are intended to be played together in team games and masterplay, although each works just as well on its own. An interesting movie recreation duel would be a team of Acklay and Nexu with Reek against a team of Anakin and Padme with Obi-Wan Kenobi. Acklay uses the Brown basic set, while Nexu uses the minor melee set. Nexu doesn't provide a lot of power, but his attack support and non-actions are crucial to pull defense so Acklay's Claw Stabs can connect for the win. Nexu will go down quickly with only 9HP, but Acklay has plenty of tricks up his proverbial sleeve. As always, print the deck directly to card stock. Turn the sheet over and print the card backs on the reverse side. Cut out the cards and enjoy!