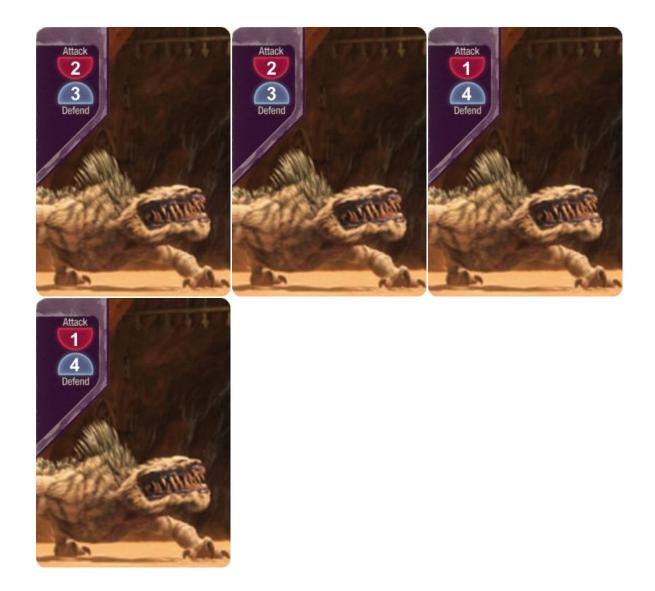

## Acklay and Nexu v1.0 By Scott Hagarty

This deck is for the pair of arena beasts Acklay and Nexu. This deck was built in conjunction with another arena beast, Reek. The two decks are intended to be played together in team games and masterplay, although each works just as well on its own. An interesting movie recreation duel would be a team of Acklay and Nexu with Reek against a team of Anakin and Padme with Obi-Wan Kenobi. Acklay uses the Brown basic set, while Nexu uses the minor melee set. Nexu doesn't provide a lot of power, but his attack support and non-actions are crucial to pull defense so Acklay's Claw Stabs can connect for the win. Nexu will go down quickly with only 9HP, but Acklay has plenty of tricks up his proverbial sleeve. As always, print the deck directly to card stock. Turn the sheet over and print the card backs on the reverse side. Cut out the cards and enjoy!