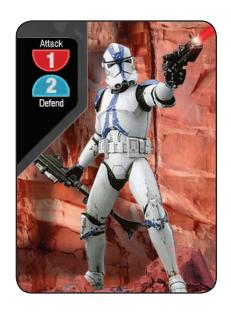

## Aayla Secura

By the time the Clone Wars broke out, Aayla Secura had acheived the status of Jedi Knight. Skilled in the physical applications of the Force, Aayla was an eaerly master of Form IV lightsaber combat, a style intended to lure combatants in, expending their energy.

The Aayla presented here does just that. Use her *Illusory Strikes* to drain your opponent's defense cards while simultaneously building your hand. Once you've set them up, finish with *Empty Mind. Force Leap* serves to put Aayla where you want her when you need her there, and *Masterful Defense* helps both build up *Empty Mind* and to keep Aayla alive.