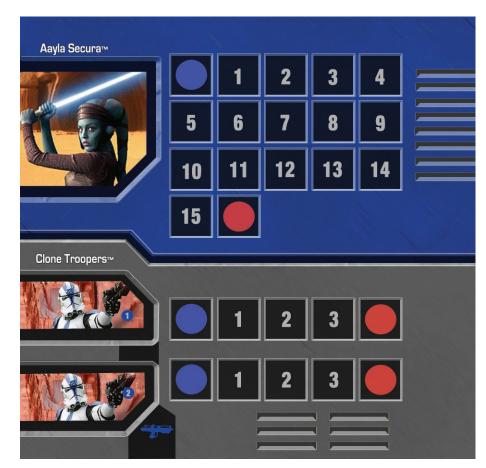

## Aayla Secura

By the time the Clone Wars broke out, Aayla Secura had acheived the status of Jedi Knight. Skilled in the physical applications of the Force, Aayla was an eaerly master of Form IV lightsaber combat, a style intended to lure combatants in, expending their energy.

The Aayla presented here does just that. Use her *Illusory Strikes* to drain your opponent's defense cards while simultaneously building your hand. Once you've set them up, finish with *Empty Mind. Force Leap* serves to put Aayla where you want her when you need her there, and *Masterful Defense* helps both build up *Empty Mind* and to keep Aayla alive.