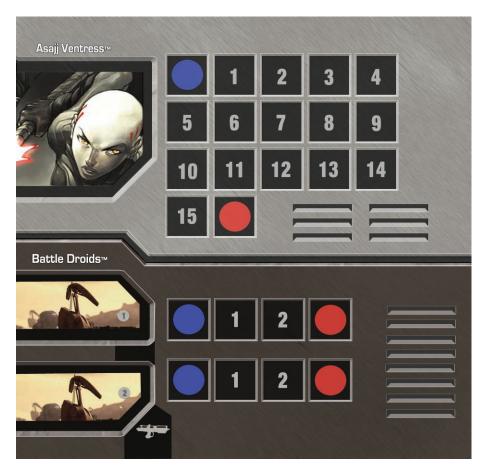

## Asajj Ventress

From the barbaric fringes of the galaxy Count Dooku recruited Asajj Ventress as an commander and assassin. Though she fights with a martial prowess fueled by unrestrained rage, she is not the Sith she thinks herself to be.

Despite her less than legendary status, as a one-to-one combatant Asajj is a Force weidling force to be reckoned with.

The Expanded Universe is an unofficial expansion to the Star Wars Epic Duels board game.