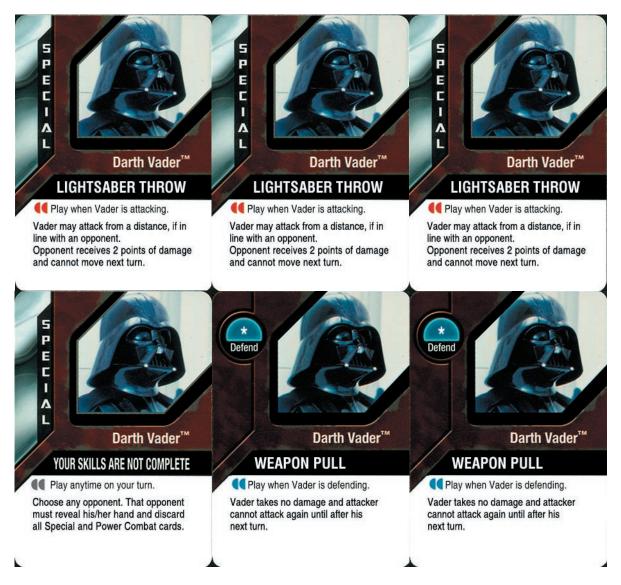

## BY THE YAHOO/EPIC DUELS GROUP

All trademarks are copyright of their respective owners, no infringement is intended or implied.

Actually more of a slight edit to the existing Darth Vader deck rather than a complete alternate deck, these cards are the result of general dissatisfactionan with the original Darth Vader deck included with the game, and an ongoing debate of how to improve him. Lots of brainstorming and a decent amount of playtesting lead to the creation of these cards in an attempt to improve Vader's character and keep him more in line with his "Dark Lord of the Sith" persona

To use this variation of his deck, replace all 3 Wrath cards with the Lightsaber Throws, all 2 Dark Side Drain cards with the Weapon Pulls, and the original Your Skills Are Not Complete with this one.

The card backs are on the next page. Enjoy, and remember, never underestimate the power of the dark side. Justin